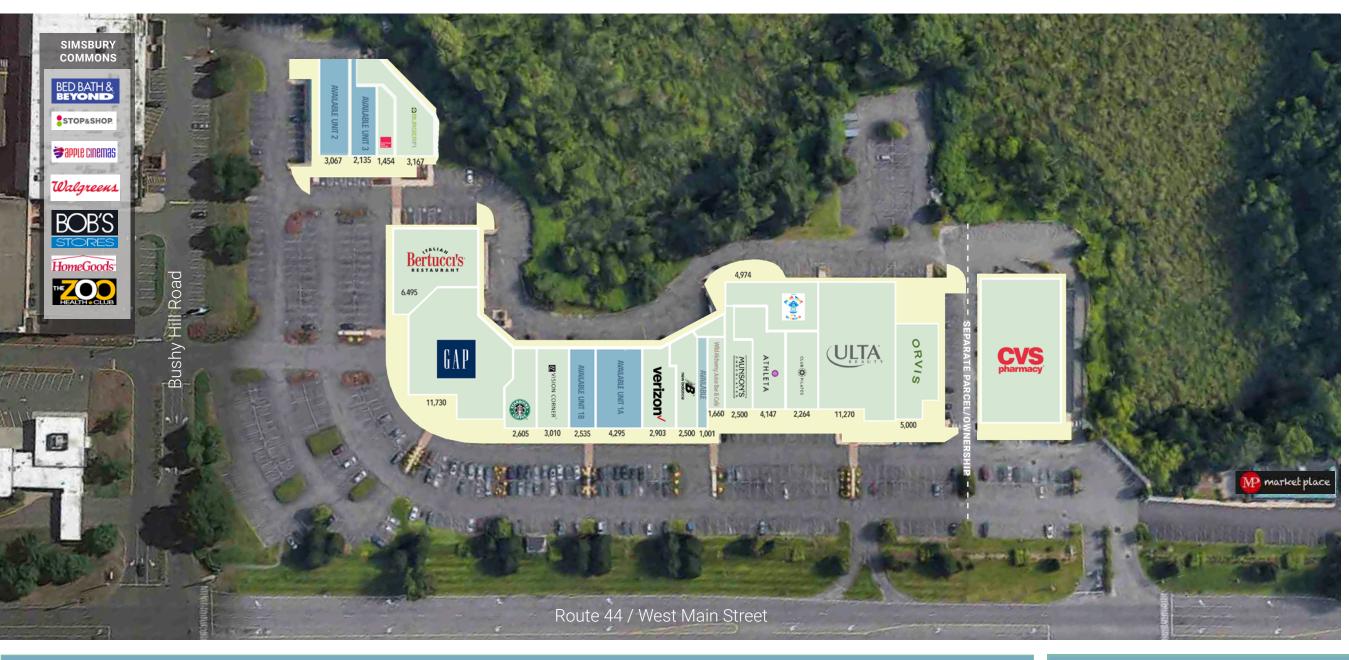

## Shopping as it should be

380 West Main street, Avon, CT 06001

**Location:** 380 W. Main Street, Avon, CT 0600

**Gross Leasing Area:** 79,107 SF

**Parking:** 5/1,000 SF

**Area Employers:** UConn Health Center, Connecticare, Chubb Insurance, EBAD,

McLean Health Center

| Demographics         | 5 Miles   | 7 Miles   | 10 Miles  |
|----------------------|-----------|-----------|-----------|
| Population           | 53,091    | 109,805   | 351,377   |
| Average HH Income    | \$172,972 | \$162,553 | \$108,091 |
| Median Age           | 45 Years  | 45 Years  | 40 Years  |
| Workplace Population | 27,860    | 65,705    | 256,224   |