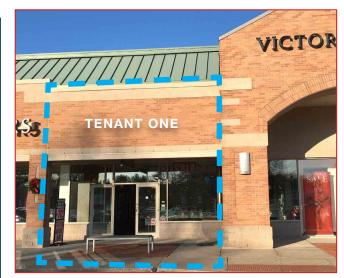

# AVON MARKETPLACE

USE RETAIL **SIZE** 4,295 SF DIVISIBLE TO 2,142 SF

RENT \$35.00 PSF NNN AVAILABLE AT ONCE

**DESCRIPTION:** Marquee storefront with 50' of frontage available in the highly visible Avon Marketplace. This well-established, vibrant lifestyle center is home to the new Athleta, and includes Club Pilates, Ulta, Orvis, Gap, Starbucks and more! Great opportunity for signature presence in highly desirable Avon/Simsbury market.

## AVON MARKETPLACE 380 WEST MAIN STREET, AVON, CT

57 Wilton Road, Westport, CT 06880 | Phone 203.221.8148 | Fax 203.341.7494 | www.davidadamrealty.com

The information above has been obtained from sources believed to be reliable. While we do not doubt it's accuracy, we have not verified it and make no guarantee, warranty or representation about it. It is your responsibility to independently confirm its accuracy and completeness.