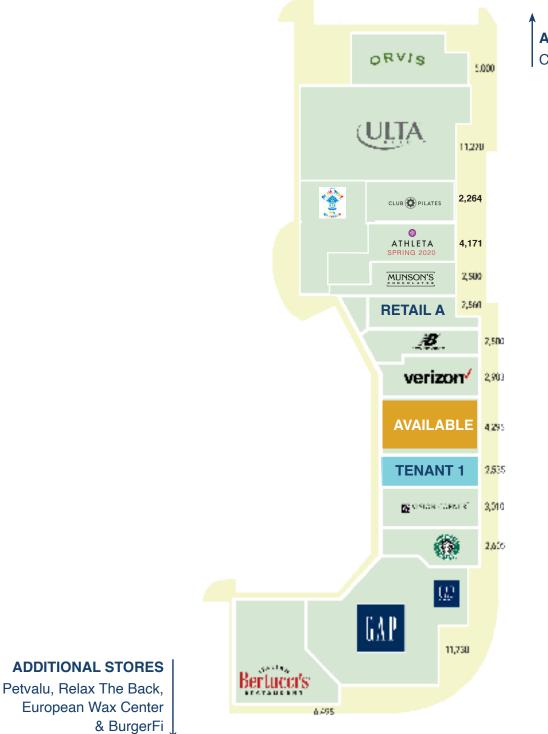

# AVON MARKETPLACE

USE RETAIL **SIZE** 4,295 SF DIVISIBLE TO 2,142 SF

RENT \$35.00 PSF NNN AVAILABLE AT ONCE

**DESCRIPTION:** Marquee storefront with 50' of frontage available in the highly visible Avon Marketplace. This well-established, vibrant lifestyle center is home to the new Athleta, and includes Club Pilates, Ulta, Orvis, Gap, Starbucks and more! Great opportunity for signature presence in highly desirable Avon/Simsbury market.

## AVON MARKETPLACE 380 WEST MAIN STREET, AVON, CT

ADDITIONAL STORES CVS Pharmacy

57 Wilton Road, Westport, CT 06880 | Phone 203.221.8148 | Fax 203.341.7494 | www.davidadamrealty.com

The information above has been obtained from sources believed to be reliable. While we do not doubt it's accuracy, we have not verified it and make no guarantee, warranty or representation about it. It is your responsibility to independently confirm its accuracy and completeness.