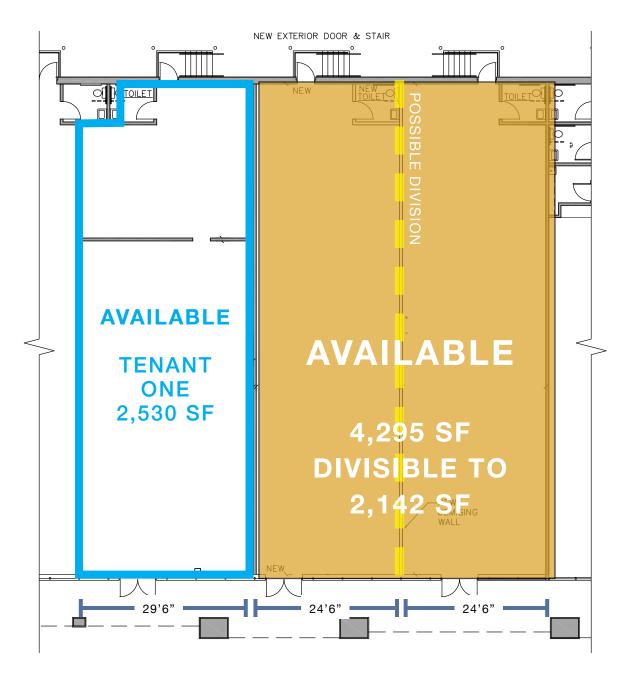

# AVON MARKETPLACE

USE RETAIL **SIZE** 4,295 SF DIVISIBLE TO 2,142 SF

RENT \$35.00 PSF NNN AVAILABLE AT ONCE

**DESCRIPTION:** Marquee storefront with 50' of frontage available in the highly visible Avon Marketplace. This well-established, vibrant lifestyle center is home to the new Athleta, and includes Club Pilates, Ulta, Orvis, Gap, Starbucks and more! Great opportunity for signature presence in highly desirable Avon/Simsbury market.

#### David Waldman

203.341.7490 | david@davidadamrealty.com

Adjacent space can be combined for total of 6,865 SF

## AVON MARKETPLACE 380 WEST MAIN STREET, AVON, CT

57 Wilton Road, Westport, CT 06880 | Phone 203.221.8148 | Fax 203.341.7494 | www.davidadamrealty.com

The information above has been obtained from sources believed to be reliable. While we do not doubt it's accuracy, we have not verified it and make no guarantee, warranty or representation about it. It is your responsibility to independently confirm its accuracy and completeness.