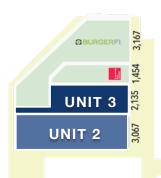

## AVON MARKETPLACE 380 WEST MAIN STREET, AVON, CT

SPACE UNIT 2

UNIT 3

**SIZE** 3,067 SF 2,135 SF RENT
ON REQUEST
ON REQUEST

AVAILABLE IMMEDIATELY IMMEDIATELY

UNITS CAN BE COMBINED FOR A TOTAL OF 5,202 SF

**DESCRIPTION:** Endcap marquee storefront with 50' of frontage available in the highly visible Avon Marketplace. This well-established, vibrant lifestyle center is home to the new Athleta, and includes Club Pilates, Ulta, Orvis, Gap, Starbucks and more! Great opportunity for signature presence in highly desirable Avon/Simsbury market.

## AVON MARKETPLACE 380 WEST MAIN STREET, AVON, CT

UNITS CAN BE COMBINED FOR A TOTAL OF 5,202 SF WITH 60' OF FRONTAGE