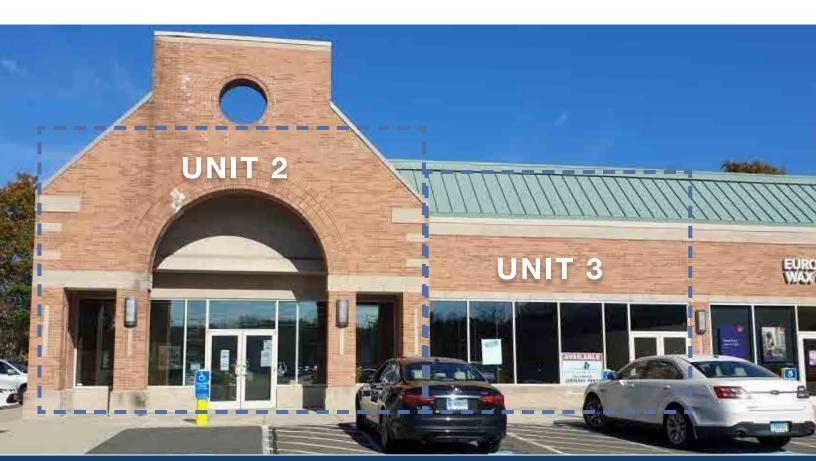

## AVON MARKETPLACE 380 WEST MAIN STREET, AVON, CT

SPACE UNIT 2

UNIT 3

**SIZE** 3,067 SF 2,135 SF RENT
ON REQUEST
ON REQUEST

AVAILABLE IMMEDIATELY IMMEDIATELY

UNITS CAN BE COMBINED FOR A TOTAL OF 5,202 SF

**DESCRIPTION:** Endcap marquee storefront with 50' of frontage available in the highly visible Avon Marketplace. This well-established, vibrant lifestyle center is home to the new Athleta, and includes Club Pilates, Ulta, Orvis, Gap, Starbucks and more! Great opportunity for signature presence in highly desirable Avon/Simsbury market.

## AVON MARKETPLACE 380 WEST MAIN STREET, AVON, CT

UNITS CAN BE COMBINED FOR A TOTAL OF 5,202 SF WITH 60' OF FRONTAGE