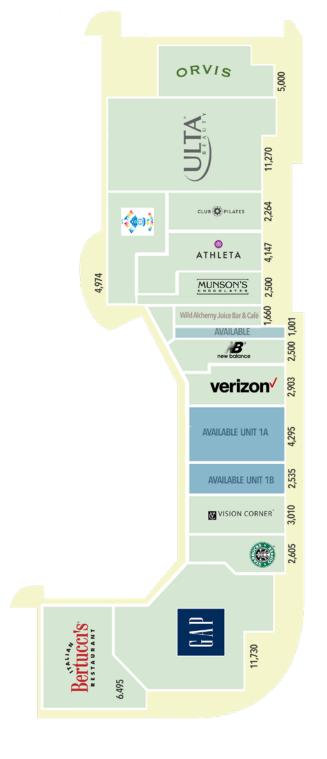

## AVON MARKETPLACE 380 WEST MAIN STREET, AVON, CT

SPACE UNIT 2

UNIT 3

**SIZE** 3,067 SF 2,135 SF RENT
ON REQUEST
ON REQUEST

AVAILABLE IMMEDIATELY IMMEDIATELY

UNITS CAN BE COMBINED FOR A TOTAL OF 5,202 SF

**DESCRIPTION:** Endcap marquee storefront with 50' of frontage available in the highly visible Avon Marketplace. This well-established, vibrant lifestyle center is home to the new Athleta, and includes Club Pilates, Ulta, Orvis, Gap, Starbucks and more! Great opportunity for signature presence in highly desirable Avon/Simsbury market.

## AVON MARKETPLACE 380 WEST MAIN STREET, AVON, CT

ADDITIONAL STORES
CVS Pharmacy