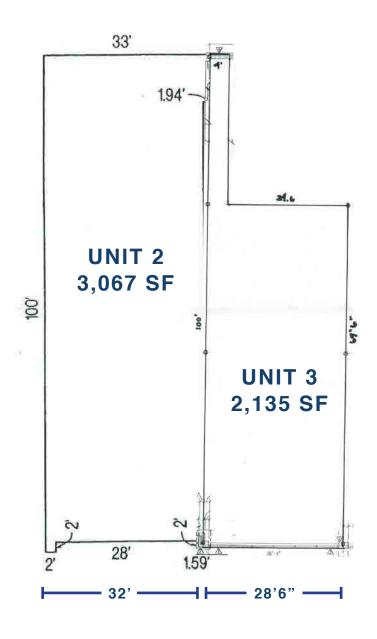

## AVON MARKETPLACE 380 WEST MAIN STREET, AVON, CT

SPACE UNIT 2

UNIT 3

**SIZE** 3,067 SF 2,135 SF RENT
ON REQUEST
ON REQUEST

AVAILABLE IMMEDIATELY IMMEDIATELY

UNITS CAN BE COMBINED FOR A TOTAL OF 5,202 SF

**DESCRIPTION:** Endcap marquee storefront with 50' of frontage available in the highly visible Avon Marketplace. This well-established, vibrant lifestyle center is home to the new Athleta, and includes Club Pilates, Ulta, Orvis, Gap, Starbucks and more! Great opportunity for signature presence in highly desirable Avon/Simsbury market.

## AVON MARKETPLACE 380 WEST MAIN STREET, AVON, CT

UNITS CAN BE COMBINED FOR A TOTAL OF 5,202 SF WITH 60' OF FRONTAGE